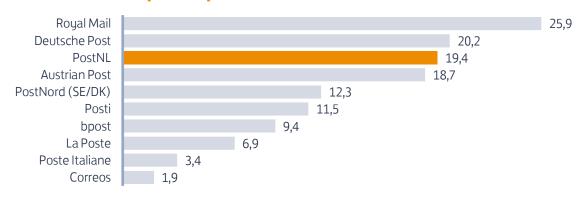

# Mail and parcel items

### Addressed mail items per household in 2020

## Parcels per household in 2020

- Shows the addressed mail items per household based on the volume reported in the 2020 monitor reports of the postal markets as published by the national postal regulators or supervisory authorities;
- The definition used might differ between countries: mostly they include domestic and cross border volumes;
- The Dutch volumes do not include cross border volumes;
- The Austrian volumes do not include export volumes;
- French volumes also include press delivery;
- German volumes are estimates by the Bundesnetzagentur and will be finalised at a later stage.
- Shows the addressed mail items per household based on the volume reported in the 2020 monitor reports of the postal markets as published by the national postal regulators or supervisory authorities;
- For Italy, Spain and UK parcel delivery by Amazon is included in volumes;
- Source volumes Denmark 2020: Statista website / data effigy consulting data.