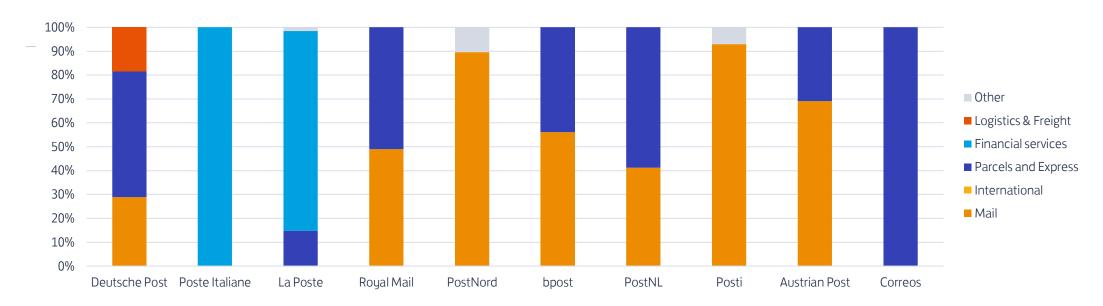

# EBIT Split 2020

Note: For each PPO the positive EBIT is shown. The percentage reported is the sum of the positive EBIT of each of the segments.

Note: The Parcels and Express EBIT of boost includes the International segment.

Note: The mail EBIT of Deutsche Post includes Parcels Germany.

Note: Parcel and Mail EBIT were not always reported separately and the sum of these two segments has been reported as Mail. This holds for La Poste, PostNord, Posti, and Correos. In addition, the Mail EBIT of Posti includes Logistics as well.

Note: The following negative percentages are constructed by calculating the negative EBIT as part of the sum of the positive EBIT:

- Deutsche Post reports a negative EBIT for Corporate functions of -12.5%.
- La Poste reports a negative EBIT for Services Parcels Mail, Digital Services, La Poste Network, Support and Structures and Unallocated of in total -41%
- PostNord reports a negative EBIT for PostNord Denmark of -1.2%.
- PostNL reports a negative EBIT for Other of -15.3%.
- bpost reported a negative EBIT for Corporate of -8.2%.
- Poste Italiane reports a negative EBIT for Mail, Parcel & Distribution of -27.8%.
- Austrian Post reports a negative EBIT for Corporate/Consolidation and retail and bank of -32.5%.
- Posti reports a negative EBIT for Other and unallocated and Aditro Logistics of in total -25.7%
- Correos reports a negative EBIT for Homogenisations and Eliminations and Postal, Telegraphs and Parcels of -4417.1%.