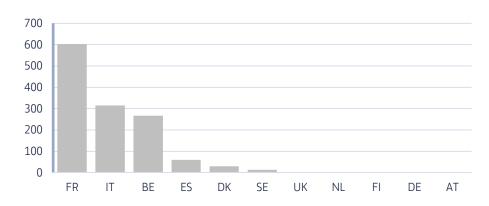

## Perspectives on SGEI and net costs subsidy (2020)

| SGEI - net costs | NL | DE | SE | FI | UK | ES | IT  | ΑT | FR  | BE  | DK  |
|------------------|----|----|----|----|----|----|-----|----|-----|-----|-----|
| €mln             | 0  | 0  | 13 | 0  | 0  | 60 | 315 | 0  | 603 | 267 | 30  |
| €/capita         | 0  | 0  | 1  | 0  | 0  | 1  | 5   | 0  | 9   | 23  | 5   |
| /mail revenu     | 0% | 0% | 1% | 0% | 0% | 4% | 17% | 0% | 8%  | 21% | 11% |