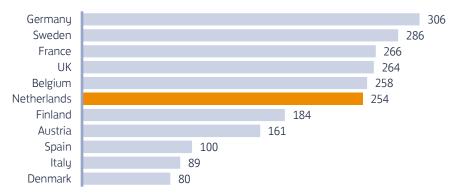

# Mail and parcel items

### Addressed mail items per household in 2020

## Parcels per household in 2020

- Shows the addressed mail items per household based on the volume reported in the 2020 monitor reports of the postal markets as published by the national postal regulators or supervisory authorities;
- The definition used might differ between countries: mostly they include domestic and cross border volumes;
- The Dutch volumes do not include cross border volumes;
- The Austrian volumes do not include export volumes;
- French volumes also include press delivery;
- German volumes are estimates by the Bundesnetzagentur and will be finalised at a later stage.
- Shows the addressed mail items per household based on the volume reported in the 2020 monitor reports of the postal markets as published by the national postal regulators or supervisory authorities;
- For Italy, Spain and UK parcel delivery by Amazon is included in volumes;
- Source volumes Denmark 2020: Statista website / data effigy consulting data.

Sources: 2020 monitor reports of the postal markets