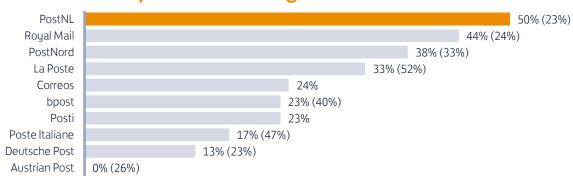

## Gender profile of management in 2020

- This figure shows the percentage of females in the board of management of the PPO.
- The percentages between brackets denote the fraction of females in management positions, as reported by IPC.
- PostNL female middle/senior management share is 32%/28%.

Notes: For Posti and Correos, the fraction of female managers is unknown.

<sup>\*</sup> See page 38 for definition Sources: IPC, Annual Reports, Corporate Reports, PostNL Team Analysis