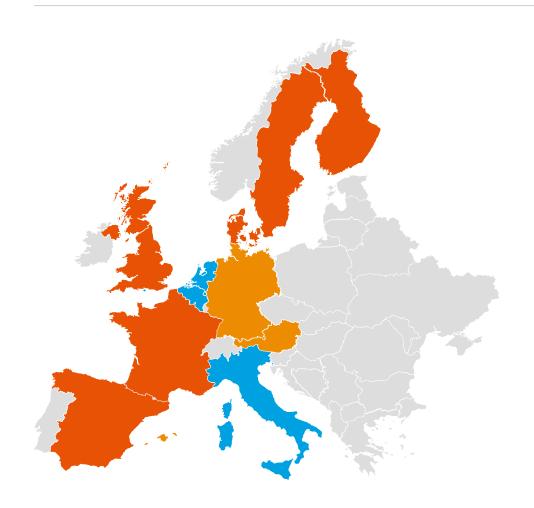

# Mail volume development in Europe 2017 - 2020

# 2020 country volume distribution per volume decline rate category

<sup>\*</sup> Figures are based on the 2017-2020 compound annual market volume decline rate, reported by the national postal regulator or supervisory authority of Austria, Belgium, Denmark, Finland, France, Germany, Italy, The Netherlands, Spain, Sweden, UK.