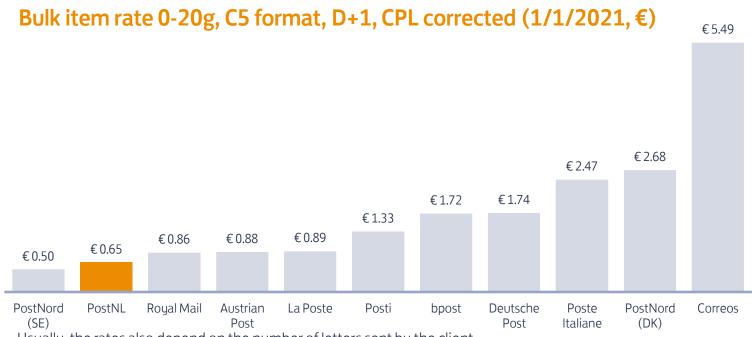

# Rate comparison: bulk item rates

Usually, the rates also depend on the number of letters sent by the client.

Here, we show public rates for a costumer sending a batch of 1,000 letters, without additional discounts.

Note: The presented rates are based on unsorted delivery by the customer. The rates are rounded to eurocents.

Note: For Correos and Deutsche Post the reported bulk item rate is equal to the single item rate of the corresponding D+1 product.

Note: Austian Post bulk rates start at 2500 letters. The rate showed is the single item rate of the corresponding D+1 product.

Sources: PostNL Team Analysis, Websites of PPOs