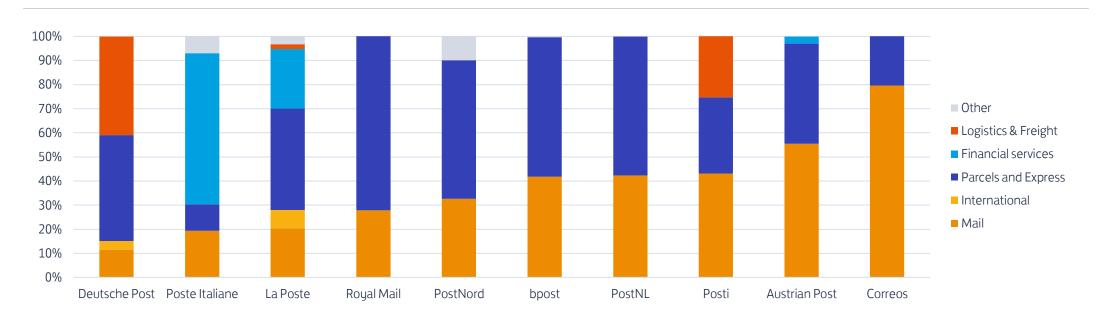

# Revenue Split 2020

Note: Only positive revenue is shown. The percentage reported is the sum of the positive revenues of each of the segments.

Note: PostNord does not report Parcel and Logistics revenues separately. Therefore, the sum of these two is reported as Parcels.

Note: The following negative percentages are constructed by calculating the negative revenue as part of the sum of the positive revenues:

- Posti reports a negative revenue for Other & Eliminations of -1.1%
- Austrian Post reports a negative revenue for Group Reconciliation of -0.7%.
- Correos reports a negative revenue for Eliminations of -0.7%