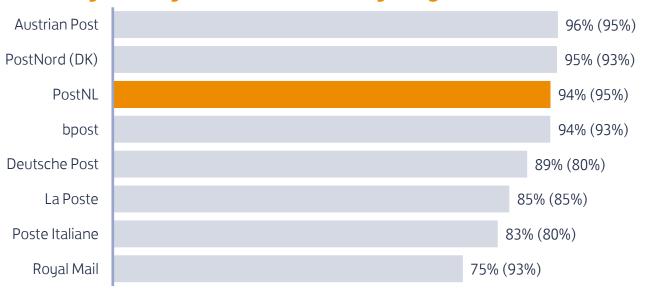

# Next-day delivery quality

## Next-day delivery of PPO and statutory obligation in 2020

- The percentages between brackets denote the statutory obligations.
- In most countries service quality was affected by Covid-19.
- Posti delivered 97.6% of their letters within four workdays. 99.1% within five workdays. D+1 performance is not reported.
- PostNord DK D+1 volumes 12% of total mail volumes.
- PostNord SE delivered 98.1% of their letters within two workdays. D+1 performance is not reported.
- bpost: D+1 volume share is 15%.
- La Poste: The reported figure only concerns the period 1-1-2020 to 15-03-2020

 ${\tt Sources: Annual \, Reports, National \, Regulators, PostNL \, Team \, Analysis}$ 