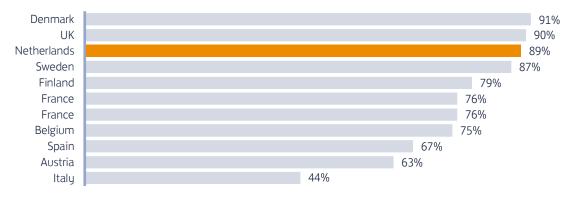

## E-commerce

### E-commerce in 2021

- E-commerce definition of Eurostat: Proportion of individuals who purchased online within the last 12 months
- The percentages of Italy and UK are of 2020. There is no new information for these countries.