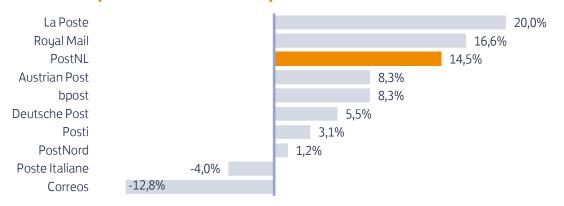

## Group Revenue development 2019 - 2020

- Difference between 2019 and 2020 group revenues in local currency
- PostNord (SE) and PostNord (DK) are not reported separately, because they are in the same group.