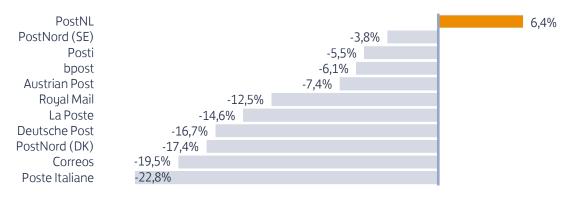

# Financial comparison

## Mail revenue development 2019 - 2020

- The positive revenue development of PostNL is partly caused by the acquisition of Sandd
- In many countries volume developments were impacted by Covid-19 lockdowns