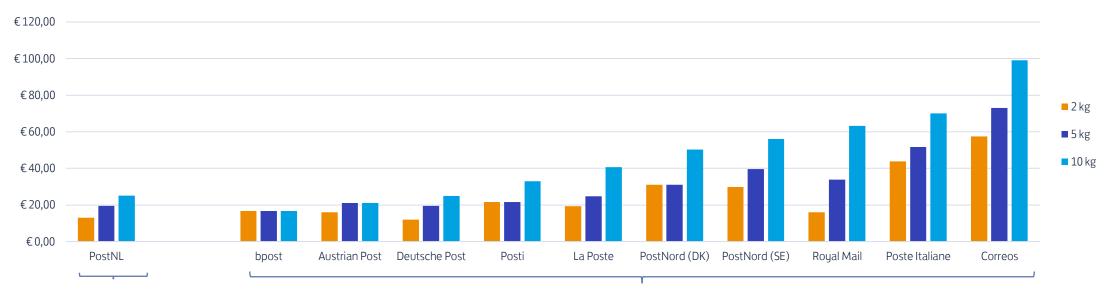

# Rate comparison: single item international parcel rates

### Parcel rates from and to The Netherlands

Parcel rate from The Netherlands to another EU-country CPL corrected (1/1/2022,€)

Note: For PostNL, the price for sending a parcel to each of the other reported countries, except Finland, is displayed.

Note: For the other PPOs, the price for sending a parcel to The Netherlands is reported. Note: All reported rates are consumer tariffs.

Sources: Websites of PPOs, PostNL Team Analysis

Parcel rate from other EU-countries to The Netherlands CPL corrected (1/1/2022,€)

Note: Size restrictions differ per PPO. If the size affects the parcel rate, the following sizes are used:  $20 \times 14 \times 8$  cm for 2 kg,  $30.5 \times 21.5 \times 11$  cm for 5 kg,  $48.5 \times 36 \times 26$  cm for 10 kg. This holds for Austrian Post, PostNord, and Royal Mail.

Note: For all PPOs, the parcel rate of the product that most closely resembles the PostNL product, is reported.