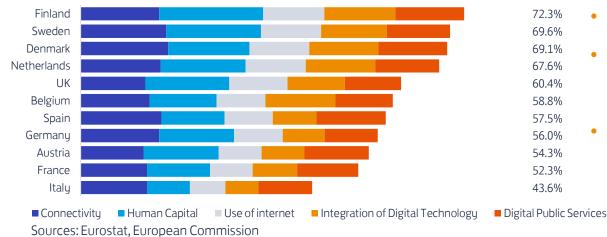

## Digital Economy and Society Index in 2021

- The DESI index gives an indication of the level of digitalisation and digital competitiveness.
- Connectivity and human capital indicate the fundamentals in a country: infrastructure and level of education whilst the latter three give an indication about the level of adoption by consumers, businesses and government.
- A high DESI score can be interpreted as a driver for future digital and e-commerce growth. For a definition of the dimensions refer to page 38.