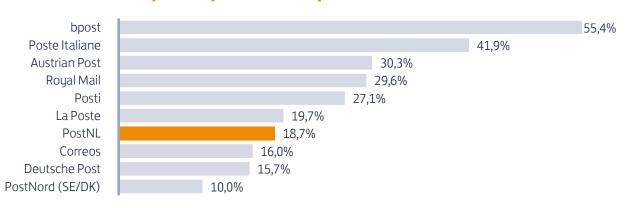

# Mail and parcel items

## Parcels per household in 2020

- Shows the addressed mail items per household based on the volume reported in the 2020 monitor reports of the postal markets as published by the national postal regulators or supervisory authorities;
- The definition used might differ between countries: mostly they include domestic and cross border volumes;
- The Dutch volumes do not include cross border volumes;
- The Austrian volumes do not include export volumes;
- French volumes also include press delivery;
- German volumes are estimates by the Bundesnetzagentur and will be finalised at a later stage.
- Shows the addressed mail items per household based on the volume reported in the 2020 monitor reports of the postal markets as published by the national postal regulators or supervisory authorities;
- For Italy, Spain and UK parcel delivery by Amazon is included in volumes;
- Source volumes Denmark 2020: Statista website / data effigy consulting data.