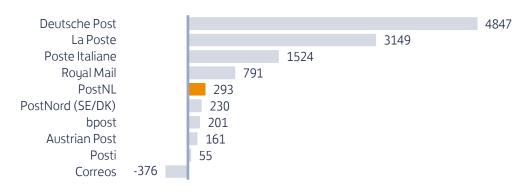

## Group EBIT (2020, in million €)

- La Poste: € 3,007mln EBIT can be attributed to the impact of the acquisition of CNP Assurances
- Group EBIT of La Poste, Deutsche Post, Poste Italiane, bpost, Correos, PostNord include subsides related to SGEI services, net costs USO or covid-19 measures
- The mail divisions of La Poste, Poste Italiane and Correos were loss making in 2020
- PostNL reported normalised EBIT: €245mln