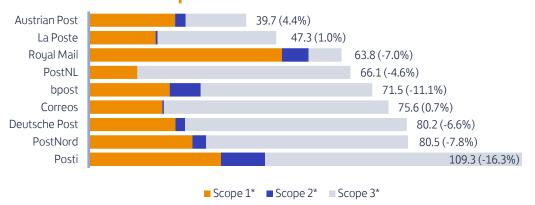

## Carbon footprint in 2020

- Grams CO2 per euro revenue according to the Greenhouse Gas Protocol (net emission).
- The percentages between brackets denote the change with respect to 2019.
- Scope 1,2 or 3 definitions may differ between PPO's.

Notes: For Royal Mail Group the emission and revenue of Royal Mail is reported. For Deutsche Post the Post & Parcel Germany is used. La Poste SA is shown for La Poste. Poste Italiane only reports group emissions and therefor is not included in figure.