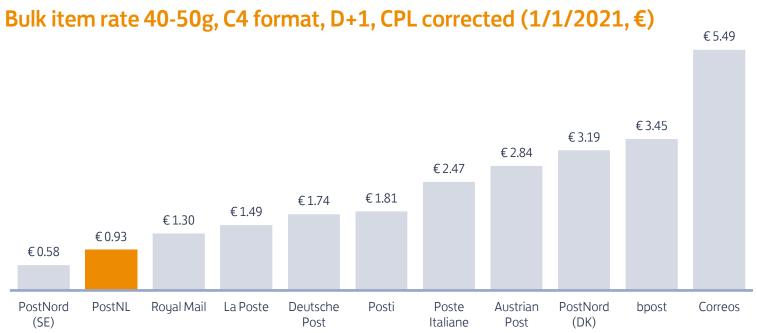

# Rate comparison: bulk item rates

Usually, the rates also depend on the number of letters sent by the client.

Here, we show public rates for a customer sending a batch of 1,000 letters, without additional discounts.

Note: The presented rates are based on unsorted delivery by the customer. The rates are rounded to eurocents.

Note: For Correos, Austrian Post and Deutsche Post the reported bulk item rate is equal to the single item rate of the corresponding D+1 product.

Note: Austrian Post treats a C4 format letter as a parcel. Bulk rates start at 2500 letters.

Sources: PostNL Team Analysis, Websites of PPOs