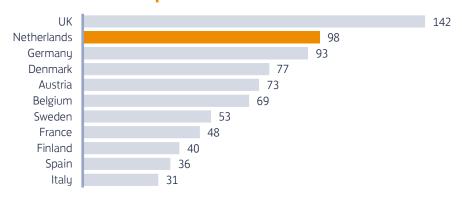

### Addressed mail items per household in 2020

## Parcels per household in 2020

- Shows the addressed mail items per household based on the volume reported in the 2020 monitor reports of the postal markets as published by the national postal regulators or supervisory authorities;
- The definition used might differ between countries: mostly they include domestic and cross border volumes;
- The Dutch volumes do not include cross border volumes;
- The Austrian volumes do not include export volumes;
- French volumes also include press delivery;
- German volumes are estimates by the Bundesnetzagentur and will be finalised at a later stage.
- Shows the addressed mail items per household based on the volume reported in the 2020 monitor reports of the postal markets as published by the national postal regulators or supervisory authorities;
- For Italy, Spain and UK parcel delivery by Amazon is included in volumes;
- Source volumes Denmark 2020: Statista website / data effigy consulting data.