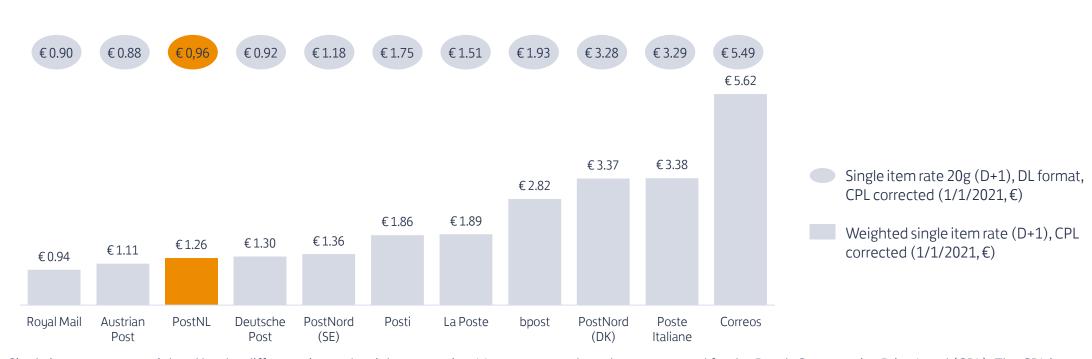

# Rate comparison: weighted single item rates

Single item rates are weighted by the different size and weight categories. Moreover, rates have been corrected for the Dutch Comparative Price Level (CPL). The CPL is the ratio of Purchasing Power Parity (PPP) of a country to Dutch PPP. CPL rates used can be found in the company data sheets on pages 26-36

Note: The rates of Posti are based on a D+2 service level, since Posti does not provide a D+1 product.

Note: Austrian Post, Correos, bpost, Poste Italiane and PostNord (DK) also provide cheaper products based on a D+3, D+4 and D+5 service level, respectively. Here, the weighted D+1 rate is reported.

 $Note: bpost, Correos, Deutsche Post, Poste Italiane \ and \ Royal \ Mail \ also \ use \ size-based \ rates \ next \ to \ weight-based \ rates.$ 

Note: PostNord (DK) D+1 product must be brought to a local post office for delivery next day.

Sources: PostNL Team Analysis, Websites of PPOs