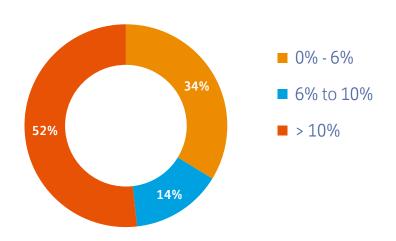

# Mail volume development in Europe 2017 - 2020

# 2020 country volume distribution per volume decline rate category

<sup>\*</sup> Figures are based on the 2017-2020 compound annual market volume decline rate, reported by the national postal regulator or supervisory authority of Austria, Belgium, Denmark, Finland, France, Germany, Italy, The Netherlands, Spain, Sweden, UK.