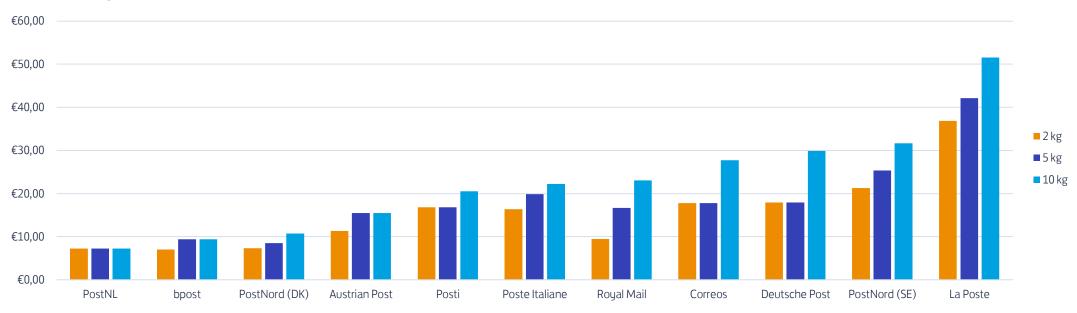

# Rate comparison: single item domestic parcel rates

## Domestic parcel rates, CPL corrected (1/1/2021, €), consumer tariffs

Note: For all PPOs the parcel rate of the product that most closely resembles the PostNL product, is reported. (service level of D+1, including Track & Trace).

Note: Size restrictions differ per PPO. The following sizes are used: 20 x 14 x 8 cm for 2 kg, 30.5 x 21.5 x 11 cm for 5 kg, and 48.5 x 36 x 26 cm for 10 kg. All PPOs charge for oversized parcels. Note: For La Poste and Deutsche Post the D+1 parcel rates are relatively high because their standard service is D+2. These tariffs for 2, 5, and 10 kg are as follows. La Poste: €9.35, €14.35, and €20.85. Deutsche Post: €7.49, €7.49, and €9.49.

Note: The reported rate of Posti is to the recipient's address, which is €10.90 more expensive than the standard service to a Posti outlet.

Note: For Correos and PostNord (SE) the service level can be either D+1 or D+2, depending on the distance between the origin and destination of the parcel. For Poste Italiane the service level is D+1, D+2 or D+3 depending on the destination.

Sources: Websites of PPOs, PostNL Team Analysis