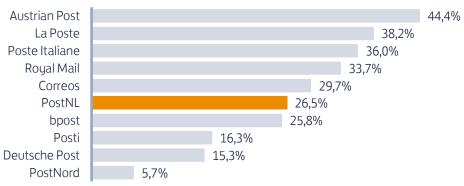

# Parcels per capita comparison

## Parcels per capita in 2020

• PostNord (SE) and PostNord (DK) volumes are not reported separately