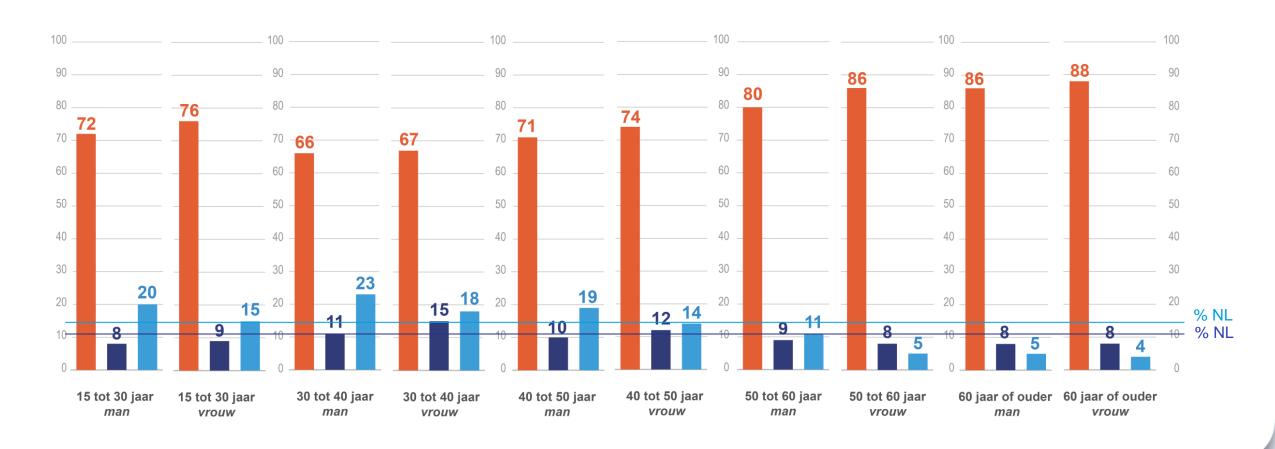

## Cultural diversity by age and gender / Percentages of employees PostNL

Dutch migration background

- Western migration background
- Non-western migration background

Bron: CBS febr. 2021